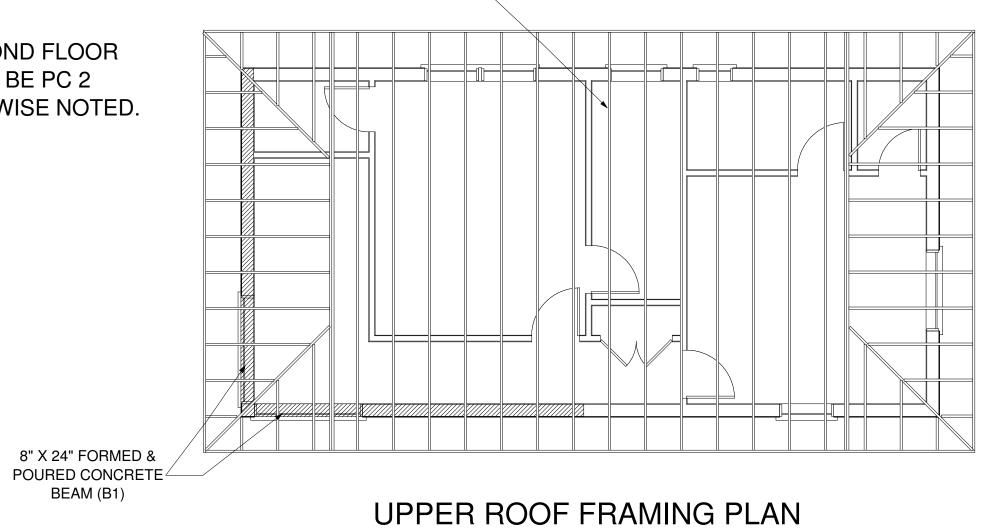

PRE-ENGINEERED WOOD ROOF TRUSSES @ 24" O.C. SLOPE: FLAT - ADD SLOPE TO DRAIN

WATER FROM ROOF **OVERHANGS: 24"** 

SECURE TRUSSES TO CMU WITH SIMPSON HETA20 @ 24" O.C.

SECURE GIRDER TRUSSES TO CMU

PRE-ENGINEERED

WOOD ROOF

TRUSSES @ 24" O.C., **TYPICAL** 

LINTEL PC-X-

LOWER ROOF FRAMING & FLOOR

UNLESS OTHERWISE NOTED.

SCALE: 3/16" = 1'-0"

WOOD ROOF TRUSSES @ 24" O.C., TYPICAL

SHEET