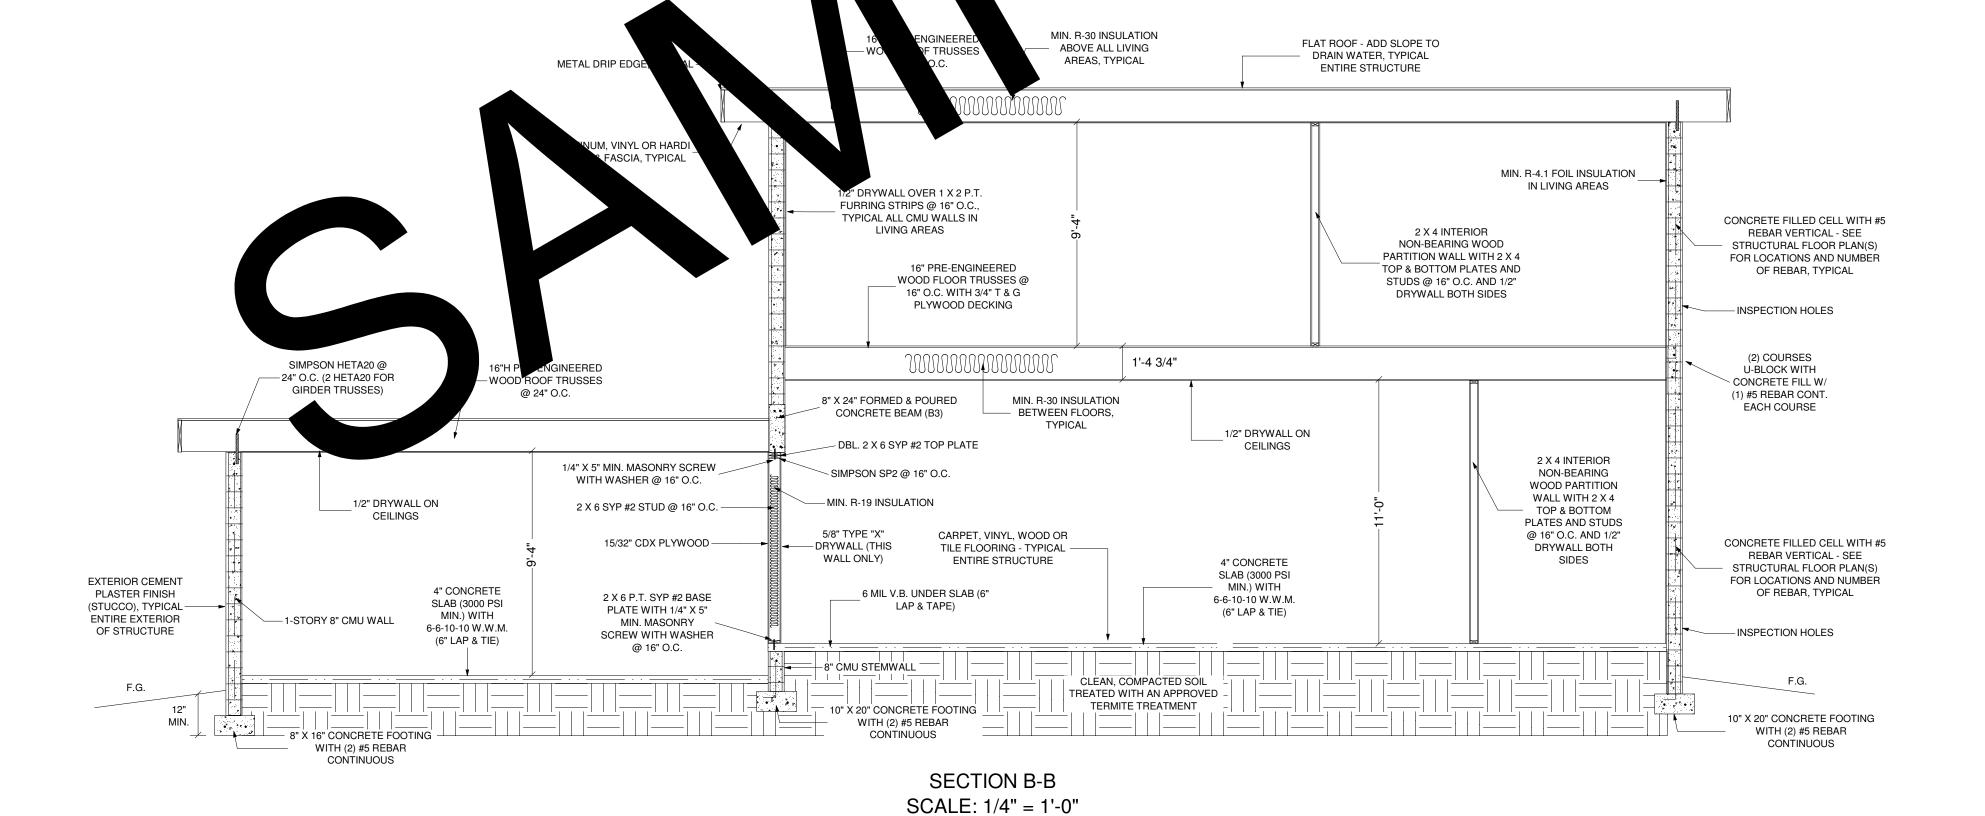

SHEET

S-1

PROPERTY OF DREAMCATCHER
BUILDING DESIGNS. IT IS NOT TO BE
REPRODUCED OR REUSED WITHOUT
THE EXPRESS CONSENT OF

SAMPLE NEW HOME
STRUCTURAL-ONLY PLANS
(ARCHITECTURAL PLANS
SUPPLIED BY OTHERS)

**ROOF NOTES:** 

PRE-ENGINEERED WOOD ROOF TRUSSES @ 24" O.C. SLOPE: FLAT - ADD SLOPE TO DRAIN

WATER FROM ROOF **OVERHANGS: 24"** 

SECURE TRUSSES TO CMU WITH SIMPSON HETA20 @ 24" O.C.

SECURE GIRDER TRUSSES TO CMU

PRE-ENGINEERED

WOOD ROOF

TRUSSES @ 24" O.C., **TYPICAL** 

LINTEL PC-X-

LOWER ROOF FRAMING & FLOOR

UNLESS OTHERWISE NOTED.

SCALE: 3/16" = 1'-0"

WOOD ROOF TRUSSES @ 24" O.C., TYPICAL

SHEET

S-2