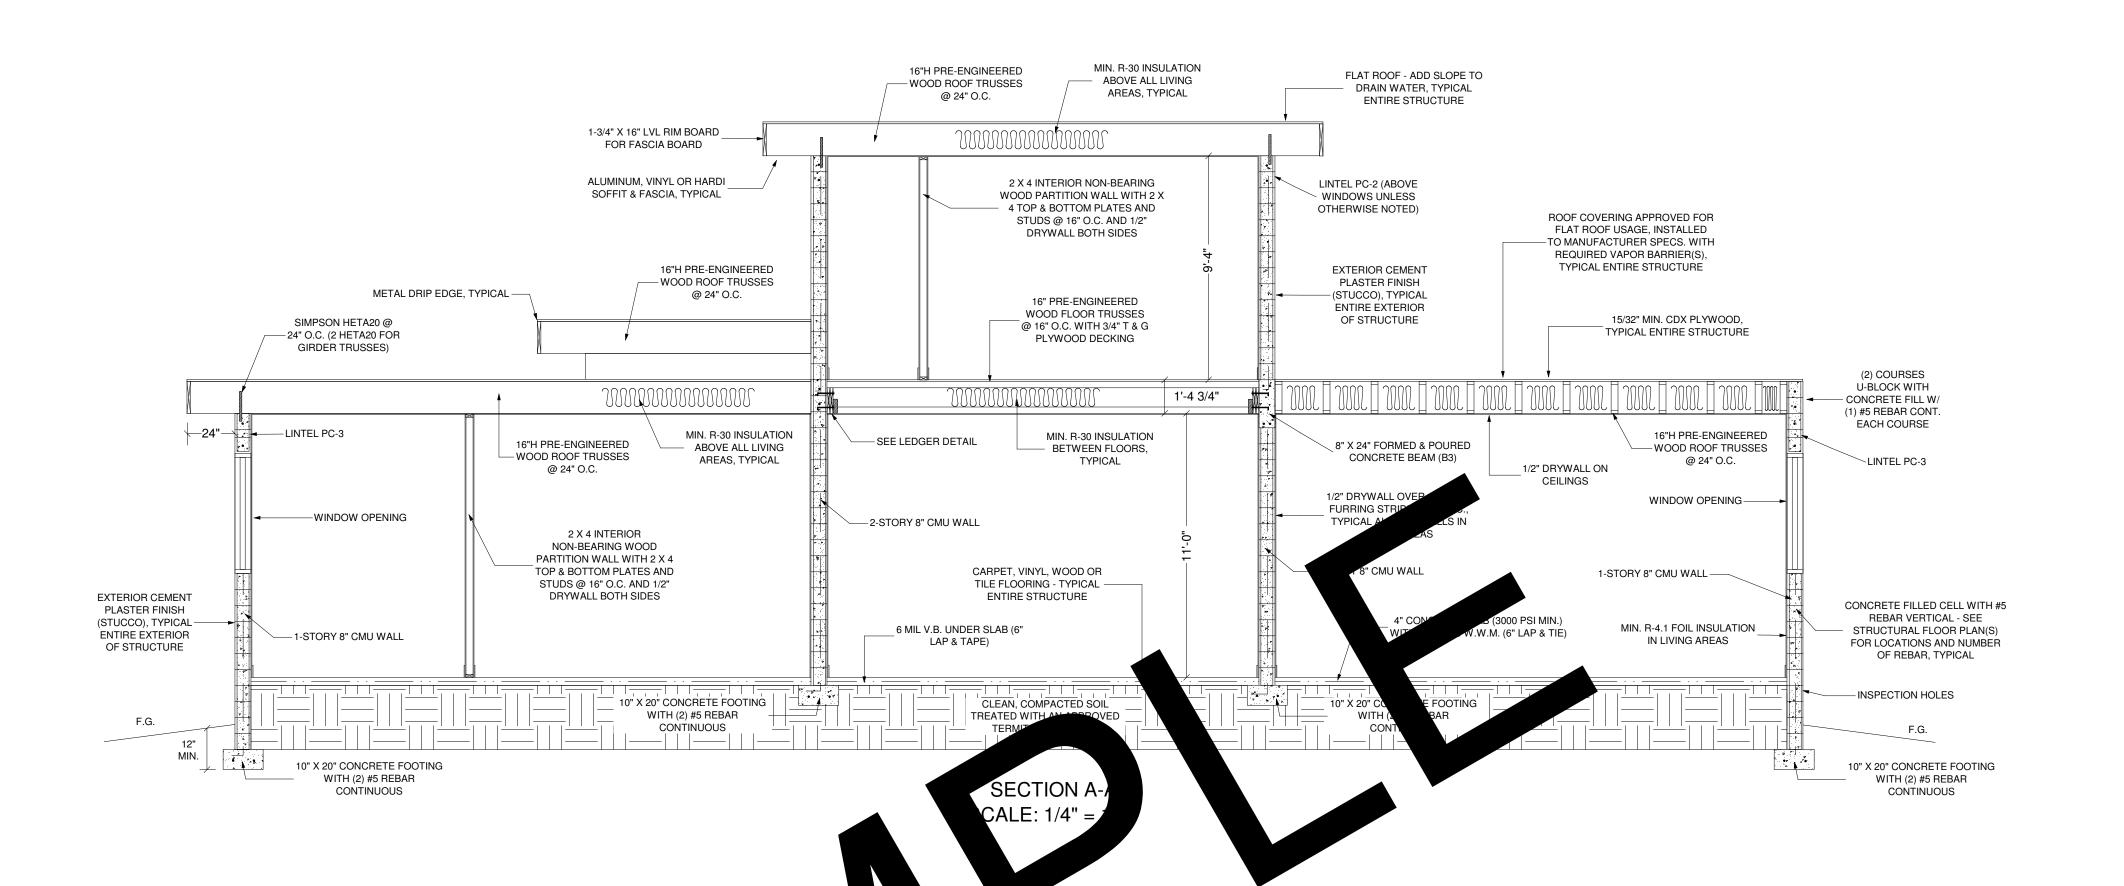

SHEET

S-1

PROPERTY OF DREAMCATCHER
BUILDING DESIGNS. IT IS NOT TO BE
REPRODUCED OR REUSED WITHOUT
THE EXPRESS CONSENT OF

SAMPLE NEW HOME
STRUCTURAL-ONLY PLANS
(ARCHITECTURAL PLANS
SUPPLIED BY OTHERS)

**ROOF NOTES:** 

PRE-ENGINEERED WOOD ROOF TRUSSES @ 24" O.C. SLOPE: FLAT - ADD SLOPE TO DRAIN

WATER FROM ROOF **OVERHANGS: 24"** 

SECURE TRUSSES TO CMU WITH SIMPSON HETA20 @ 24" O.C.

SECURE GIRDER TRUSSES TO CMU

PRE-ENGINEERED

WOOD ROOF

TRUSSES @ 24" O.C., **TYPICAL** 

LINTEL PC-X-

LOWER ROOF FRAMING & FLOOR

UNLESS OTHERWISE NOTED.

SCALE: 3/16" = 1'-0"

WOOD ROOF TRUSSES @ 24" O.C., TYPICAL

SHEET

S-2