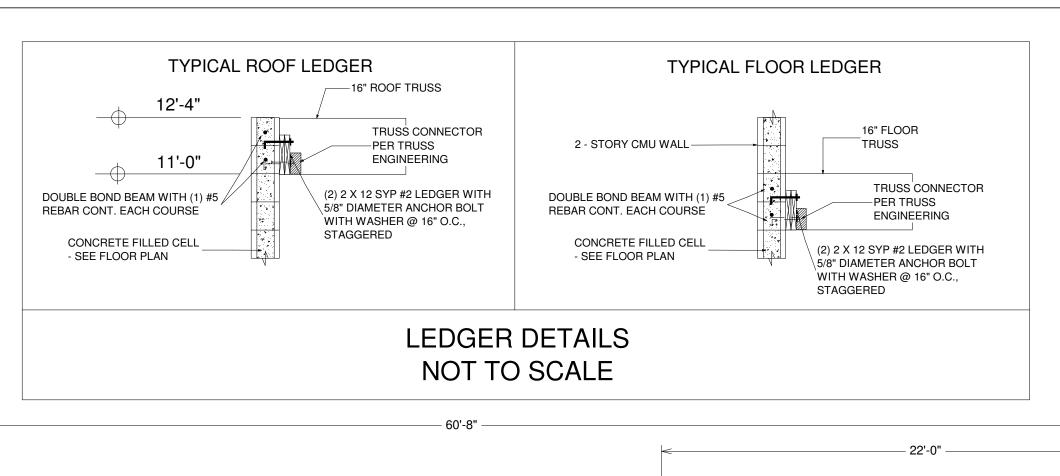

PRE-ENGINEERED WOOD ROOF TRUSSES @ 24" O.C. SLOPE: FLAT - ADD SLOPE TO DRAIN

WATER FROM ROOF **OVERHANGS: 24"** 

SECURE TRUSSES TO CMU WITH SIMPSON HETA20 @ 24" O.C.

SECURE GIRDER TRUSSES TO CMU

PRE-ENGINEERED