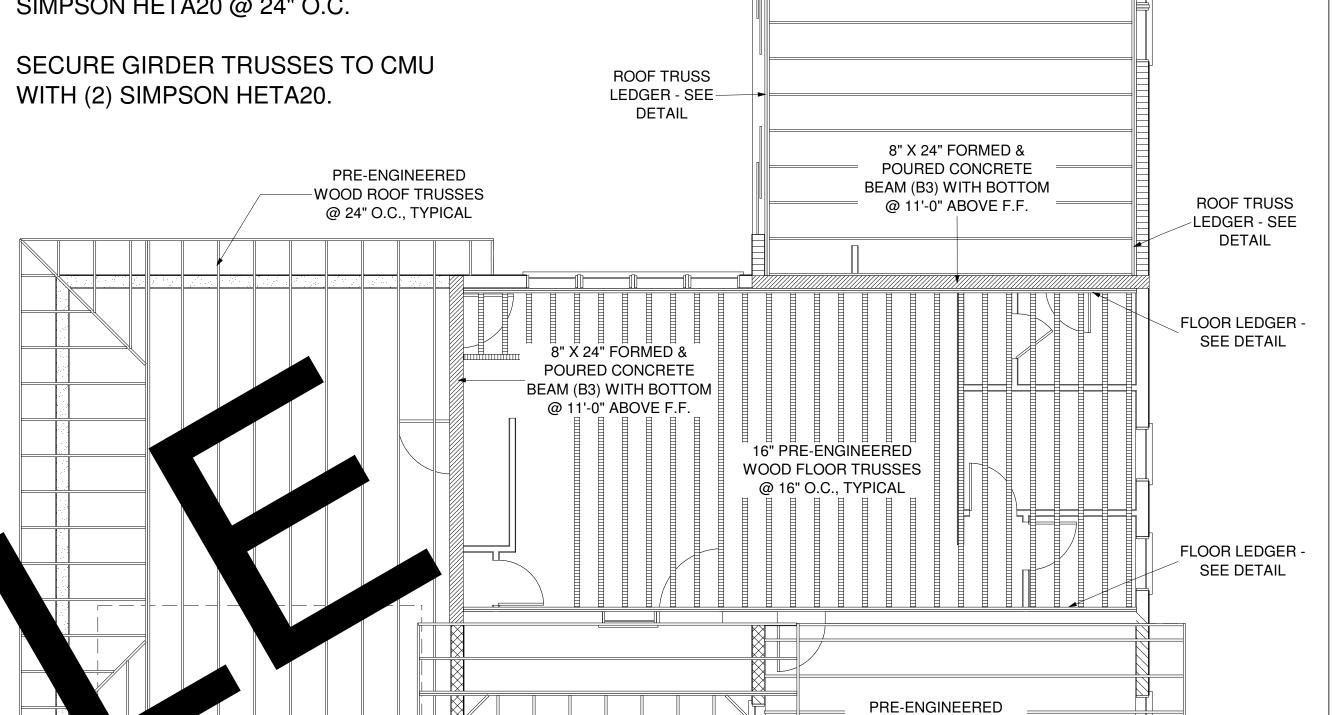

PRE-ENGINEERED WOOD ROOF TRUSSES @ 24" O.C. SLOPE: FLAT - ADD SLOPE TO DRAIN

WATER FROM ROOF **OVERHANGS: 24"** 

SECURE TRUSSES TO CMU WITH SIMPSON HETA20 @ 24" O.C.

SECURE GIRDER TRUSSES TO CMU

PRE-ENGINEERED

WOOD ROOF

TRUSSES @ 24" O.C., **TYPICAL** 

LINTEL PC-X-

LOWER ROOF FRAMING & FLOOR

UNLESS OTHERWISE NOTED.

SCALE: 3/16" = 1'-0"

WOOD ROOF TRUSSES @ 24" O.C., TYPICAL

SHEET